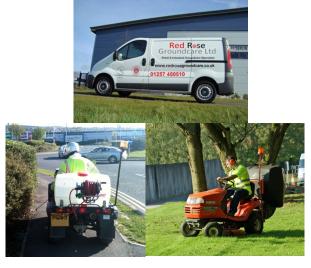

#### Why Choose Red Rose Groundcare?

- We employ full-time, highly visible, uniformed gardeners
- We use distinctive Red Rose Groundcare liveried vans on site
- Continuous employee training programmes
- Comprehensive Health & Safety systems and procedures
- CHAS Accredited
- Certified to apply chemical, weed and moss killers
- Planned annual schedule of maintenance
- £5m public and employers liability insurance cover
- Staff DBS checks (previously CRB checks)
- Central invoicing for single and multi site customers
- Over 25 years Groundcare experience
- Dedicated supervisor for all contracts.
- Dedicated web page for customers to access their files