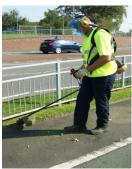

#### **Weed Spraying**

Staff are fully qualified and licensed Pa6 operatives for weed spraying paths, roads and paving areas using non-residual and selective herbicide.

We specialise in the control of

- Japanese Knotweed
- Giant Hogweed
- Common Ragwort
- Himalayan Balsam