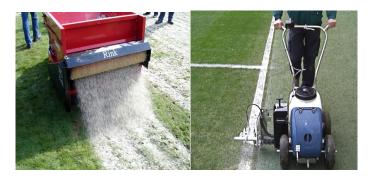

#### **SPORTS GROUNDS MAINTENANCE**

- Grass cutting
- Line marking
- Top dressing
- Drag brushing
- Slitting
- Verti draining
- Rolling
- Fertiliser and chemical applications